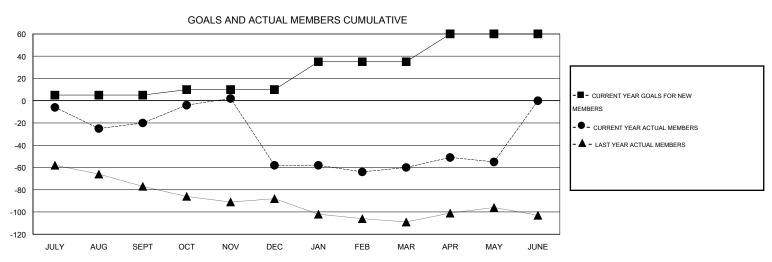

## GOALS AND ACTUAL NEW CLUBS CUMULATIVE

| DROPPED CLUBS: 0 |     | 35 CLUBS OF 52 ADDED 1 OR MORE<br>NEW MEMBERS | GENDER DISTRIBUTION  MALE 1,314 (69.16%) |              |     |
|------------------|-----|-----------------------------------------------|------------------------------------------|--------------|-----|
| DROPPED MEMBERS  |     |                                               | FEMALE                                   | 586 (30.84%) |     |
| DECEASED         | 18  | CLICK HERE FOR HEALTH                         |                                          |              | 312 |
| CLUB CANCELLED 0 |     | ASSESSMENT DATA                               | FAMILY UNIT MEMBERS                      |              |     |
| OTHER            | 193 |                                               | HEAD OF HOUSEHOLD                        |              | 149 |
| TOTAL            | 211 |                                               | NON-HEAD OF HOUSEHOLD                    |              |     |